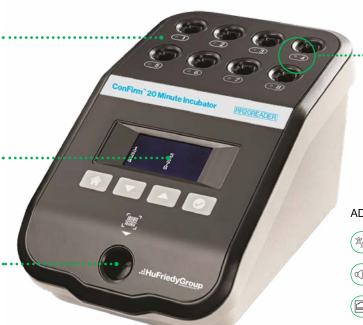

8-well design provides ample space for testing multiple sterilizers

LCD screen displays remaining incubation time and lists incubation results

Barcode scanner **reads** product number, lot #, and expiration date

Results are read automatically and indication given via lights at each well

**Pass** 

Fail

ADDITIONAL FEATURES

- Set language
- **Volume adjustment**
- Connectivity ports
  for network and printer
  connections
- Power loss back-up allows 60-second recovery time if device loses power