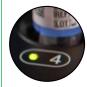

Results are read automatically and indication given via lights at each well

**Pass** 

Fail

ADDITIONAL FEATURES

- Set language
- **Volume adjustment**
- Connectivity ports
  for network and printer
  connections
- Power loss back-up allows 60-second recovery time if device loses power