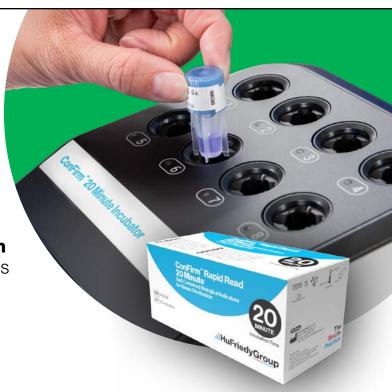

## **ConFirm™ Rapid Read 20-Minute System**

The ConFirm™ Rapid Read 20-Minute System determines the efficacy of steam sterilization cycles in just 20 minutes. An enzyme-based detection system between the biological indicator and reader is used to provide the results.

When frequent sterilizer testing is needed and time is of the essence, release an instrument load into service in just 20 minutes. Faster biological test results help mitigate risk and potential recalls due to improperly functioning sterilizers.

8-well design provides ample space for testing multiple sterilizers

LCD screen displays remaining incubation time and lists incubation results

Barcode scanner **reads** product number, lot #, and expiration date

## SKU: RR20READER

- Compact, 8-well, tabletop incubator incubates and automatically reads ConFirm™ Rapid Read Steam Bls at 57°C (135°F)
- Fluorescent results within 20 minutes

ConFirm™ Rapid Read 20-Minute Biological Indicators, 25 Count

## SKU: RR20BI

- Self-contained biological indicators
- Determines steam sterilization efficacy of commonly used cycles
- Results within 20 minutes with the ConFirm<sup>™</sup> Rapid Read BI Reader