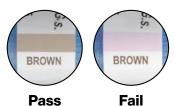

Media sealed in cap with foil allows for **ease of activation** 

Purple media gives clear visual indication that media is in the vial after activation and **reduces chance of error** 

Type 1 chemical indicator distinguishes between processed and unprocessed BIs

Results are read automatically and indication given via lights at each well

**Pass** 

Fail

ADDITIONAL FEATURES

- Set language
- **Volume adjustment**
- Connectivity ports
  for network and printer
  connections
- Power loss back-up allows 60-second recovery time if device loses power