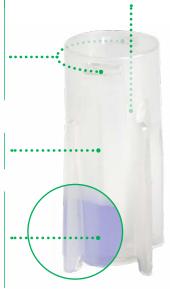

Twist & Flick Activation reduces contamination potential and eliminates need for a separate activator device

Vials contain Geobacillus stearothermophilus bacterial spores to facilitate detection of unsafe outcomes

Media sealed in cap with foil allows for **ease of activation** 

Purple media gives clear visual indication that media is in the vial after activation and **reduces chance of error** 

Type 1 chemical indicator distinguishes between processed and unprocessed BIs