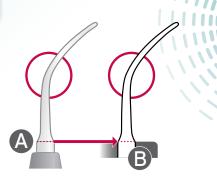

## HOW TO USE YOUR WEAR GUIDE

- 1. Locate the diagram of the insert to be measured (use color as guide).
- 2. Position point A to point B as shown and/or align the curvature of the tip (circled) to match the guide.
- 3. Rotate insert until tip is flat against the card.
- 4. Evaluate tip condition, comparing length to red/blue bars.