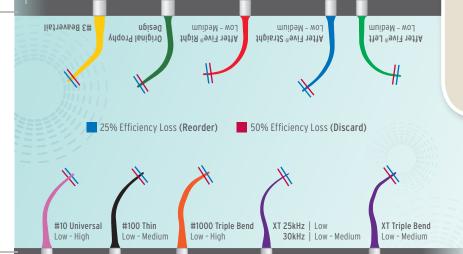

## INSERT WEAR GUIDE

Worn tips can diminish your scaling efficiency.
Check your inserts every week to maintain optimal performance.

How the best perform

## HOW TO USE YOUR WEAR GUIDE

- 1. Locate the diagram of the insert to be measured (use color as guide).
- 2. Position point A to point B as shown and/or align the curvature of the tip (circled) to match the guide.
- 3. Rotate insert until tip is flat against the card.
- 4. Evaluate tip condition, comparing length to red/blue bars.

**Reorder** tips when 25% efficiency loss (blue bar) **Discard** tip when 50% efficiency loss (red bar)